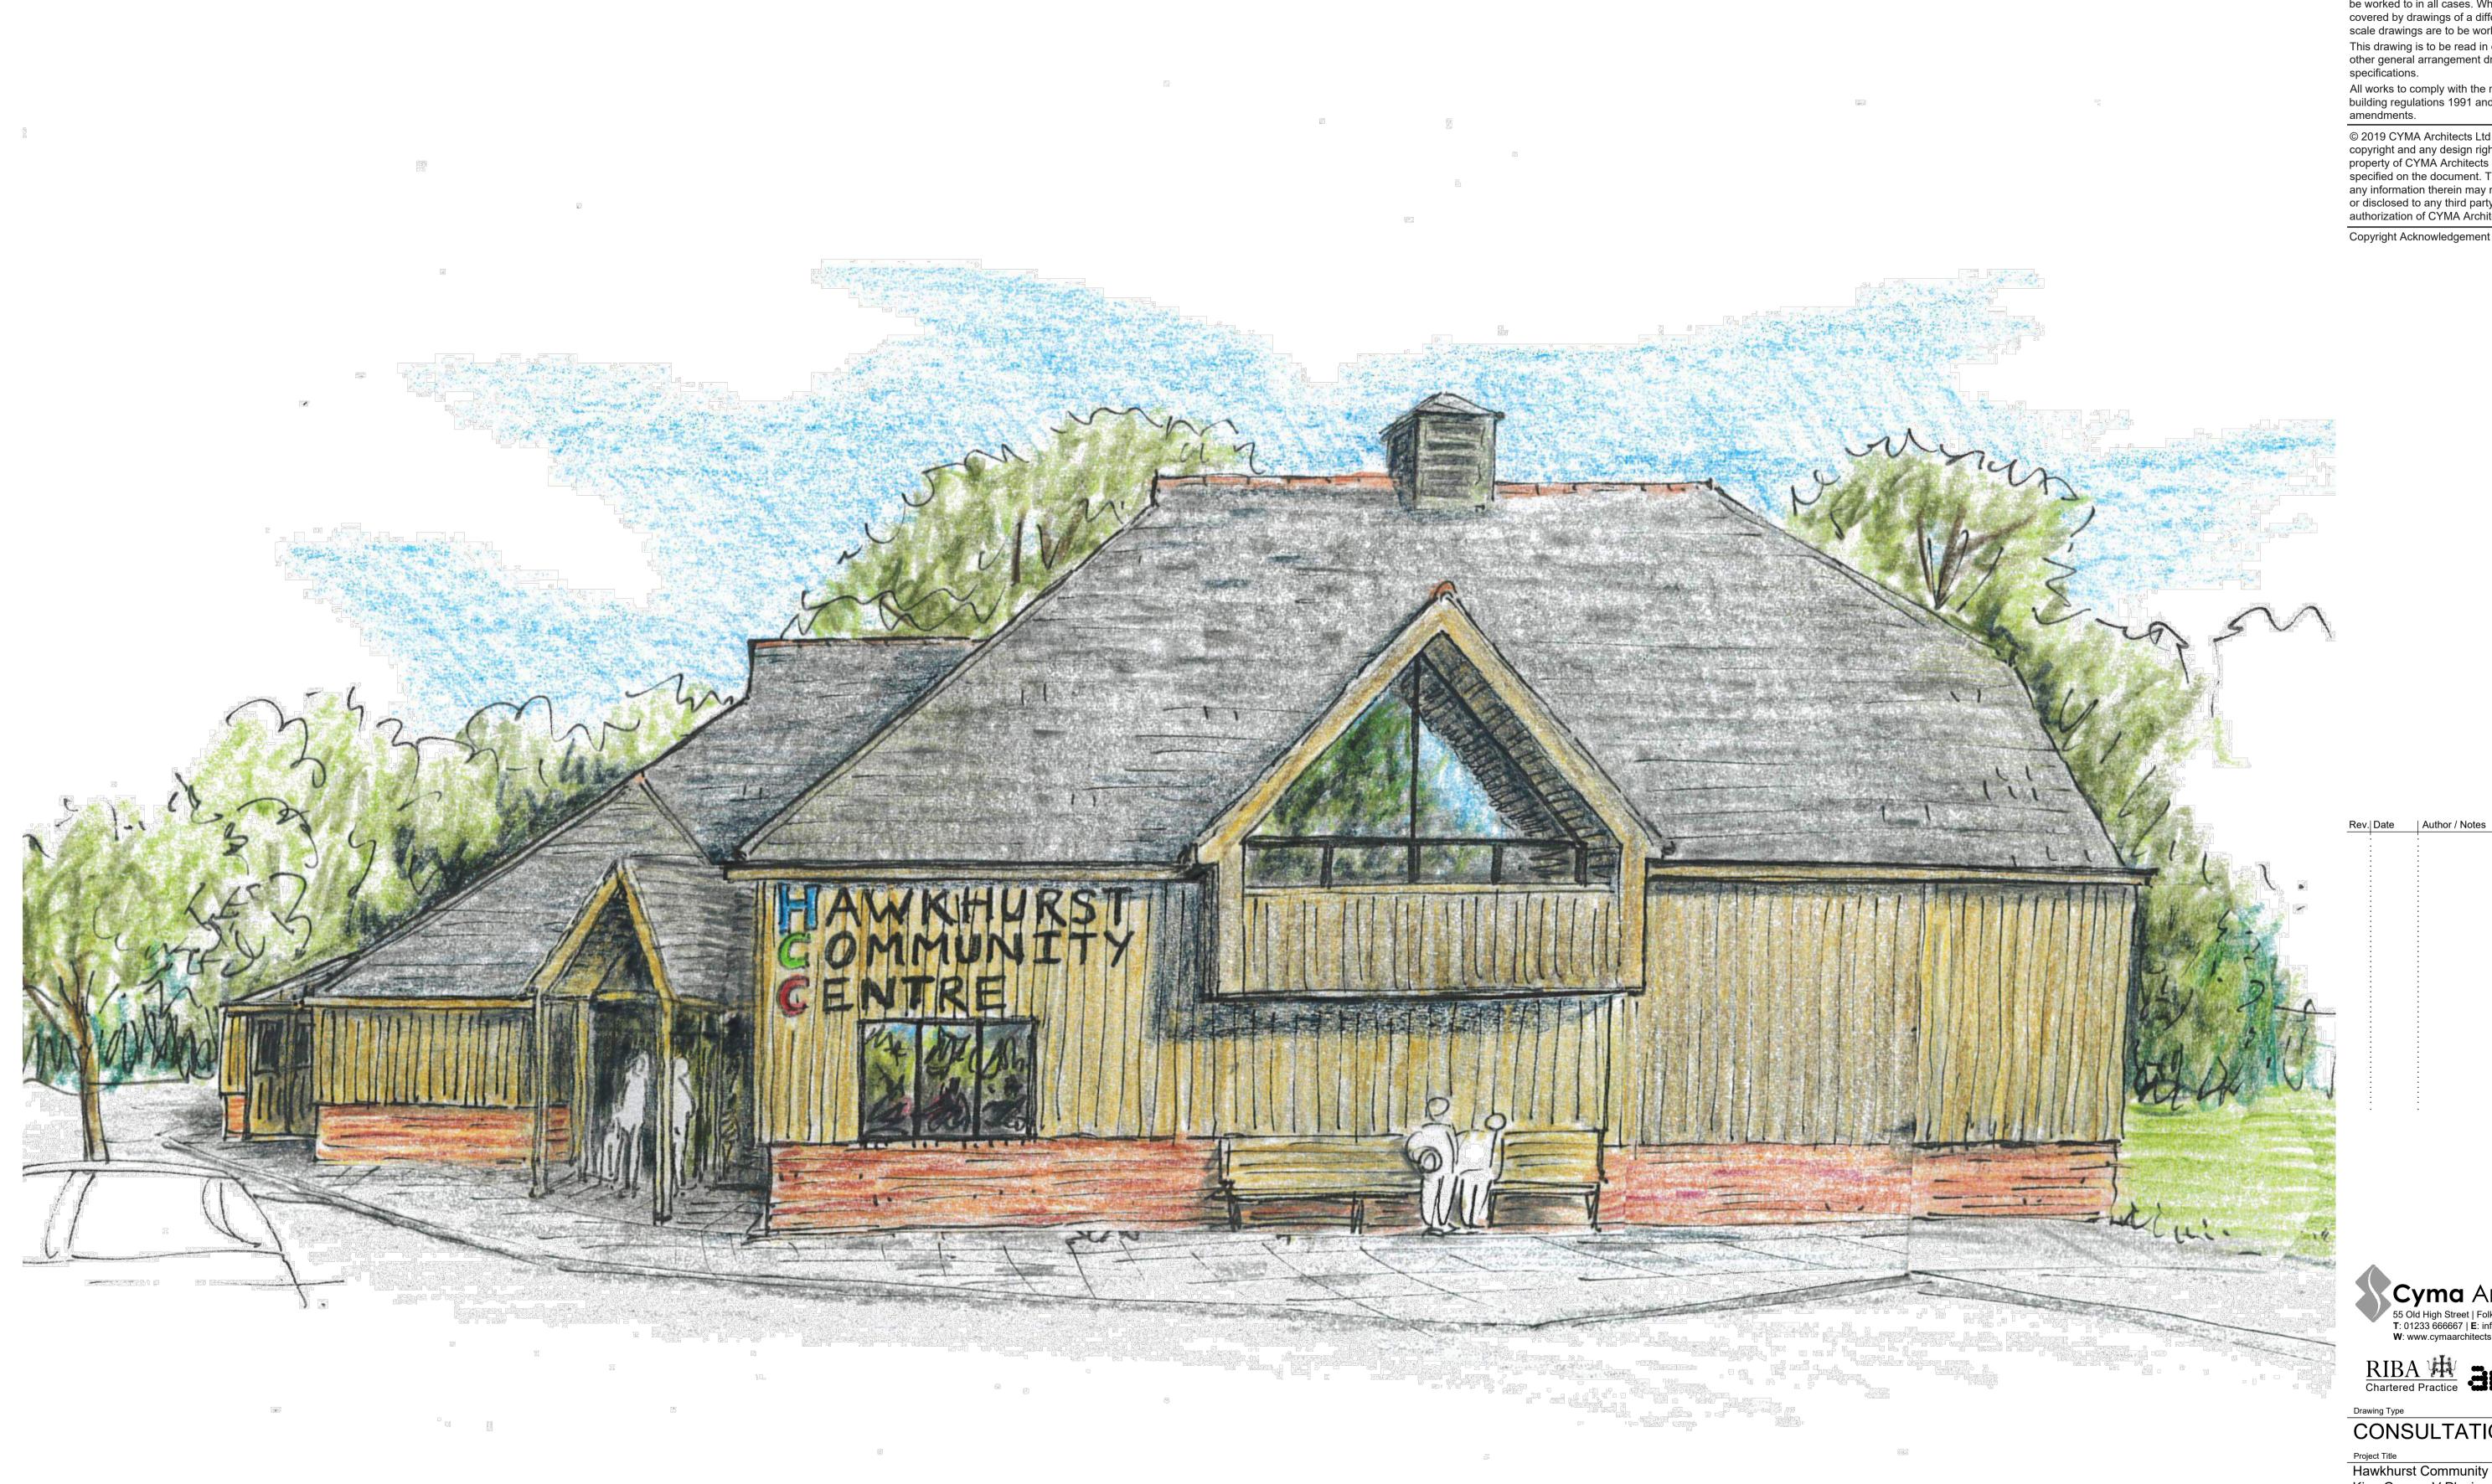

## AL(0)30 PERSPECTIVE VIEW FROM WEST

For more information and feedback form p WWW.hawkhurst-pc.gov.uk

All dimensions are to be checked on site. any discrepancies are to be verified with the architect before proceeding with the works. All dimensions indicated are structural unless stated otherwise. Do not scale off drawings. Figured dimensions to be worked to in all cases. Where items are covered by drawings of a different scale the larger scale drawings are to be worked to.